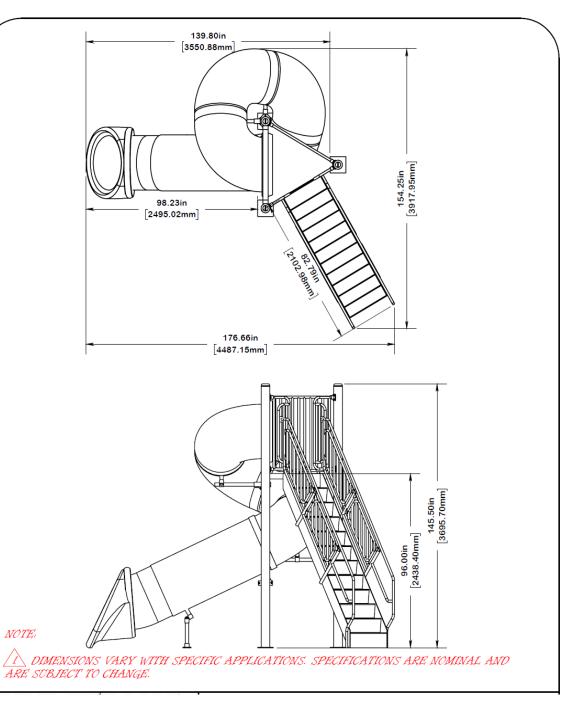

Single FlumeTurn: 360

o Triangle Deck

| ENGINEERING DATA |                           |            |         |           |   |  |  |
|------------------|---------------------------|------------|---------|-----------|---|--|--|
| PRODUCT:         | SINGLE FLUME-360-TRI DECK |            |         |           |   |  |  |
| MODEL #:         | 1810371                   | CATALOG #: | 1810371 | REVISION: | Α |  |  |
| MATERIAL:        | CARBON STEEL              |            |         |           |   |  |  |
| FINISH #:        | POWDER COAT               |            |         |           |   |  |  |

NOTE:

DIMENSIONS VARY WITH SPECIFIC APPLICATIONS. SPECIFICATIONS ARE NOMINAL AND ARE SUBJECT TO CHANGE.

| ENGINEERING DATA |                          |  |  |  |  |  |  |
|------------------|--------------------------|--|--|--|--|--|--|
| PRODUCT:         | SINGLE FLUME-90-TRI DECK |  |  |  |  |  |  |
| MODEL, #:        | 1810547                  |  |  |  |  |  |  |
| MATERIAL:        | CARBON STEEL             |  |  |  |  |  |  |
| FINISH #:        | POWDER COAT              |  |  |  |  |  |  |