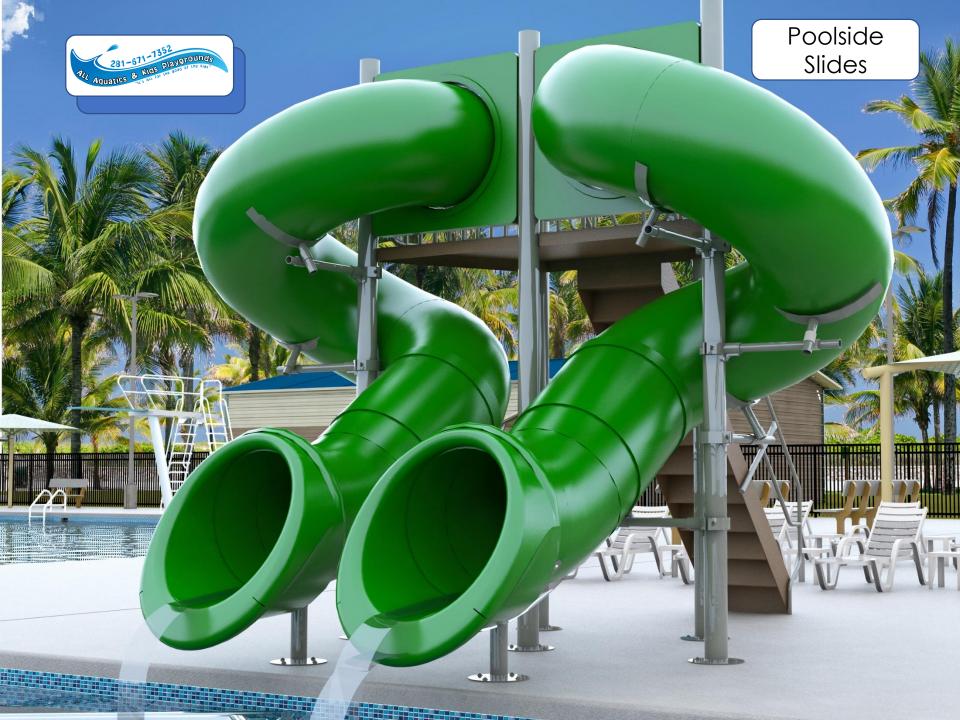

- Double FlumeTurn: 360°/360°
- o Half Hex Deck

| ENGINEERING DATA |                          |  |  |  |  |  |  |  |
|------------------|--------------------------|--|--|--|--|--|--|--|
| PRODUCT:         | DBL FLM-360/360-HEX DECK |  |  |  |  |  |  |  |
| MODEL #:         | 1810373                  |  |  |  |  |  |  |  |
| MATERIAL:        | CARBON STEEL             |  |  |  |  |  |  |  |
| FINISH #:        | POWDER COAT              |  |  |  |  |  |  |  |