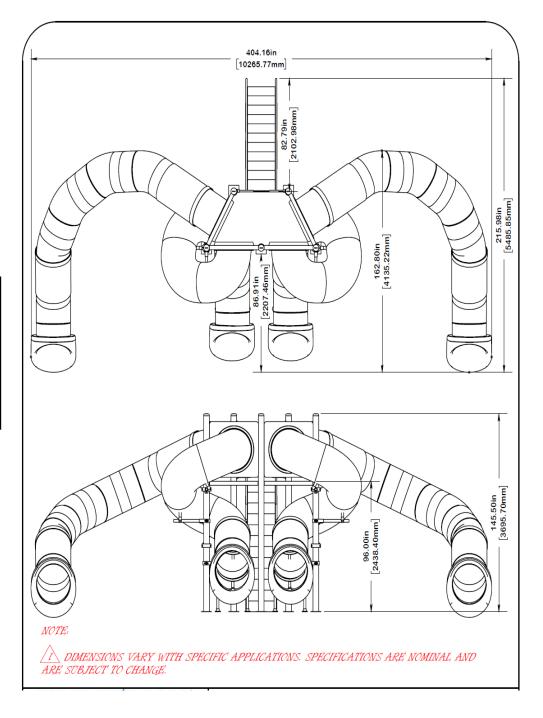

## ENGINEERING DATA PRODUCT: QUAD FLUME-SUPREME-HEX DECK MODEL #: 1810556 CATALOG #: 1810556 REVISION: A MATERIAL: CARBON STEEL FINISH #: POWDER COAT