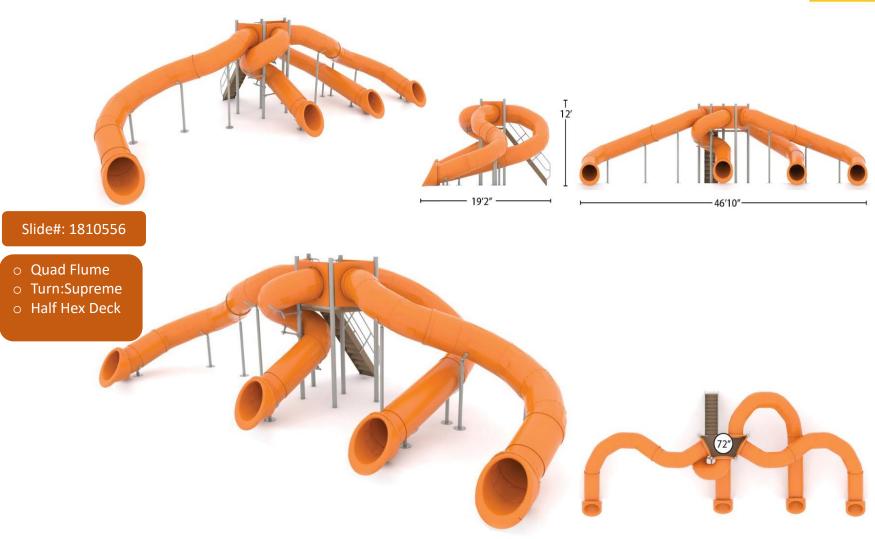

## ENGINEERING DATA PRODUCT: QUAD FLUME-SUPREME-HEX DECK MODEL #: 1810556 CATALOG #: 1810556 REVISION: A MATERIAL: CARBON STEEL FINISH #: POWDER COAT