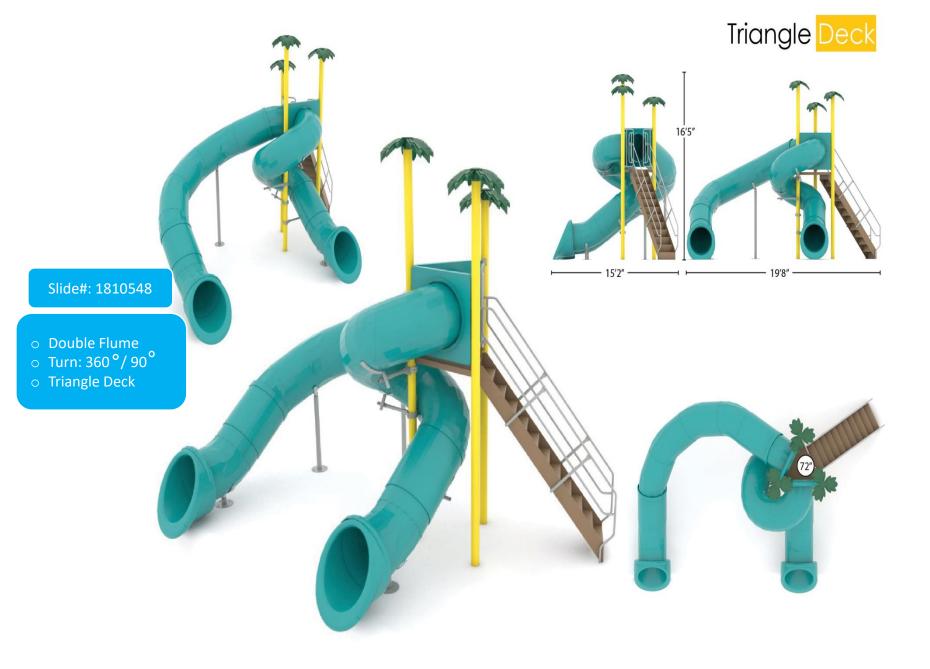

| ENGINEERING DATA |                           |            |         |           |   |  |  |
|------------------|---------------------------|------------|---------|-----------|---|--|--|
| PRODUCT:         | DBL FLUME-360/90-TRI DECK |            |         |           |   |  |  |
| MODEL #:         | 1810548                   | CATALOG #: | 1810548 | REVISION: | Α |  |  |
| MATERIAL:        | CARBON STEEL              |            |         |           |   |  |  |
| FINISH #:        | POWDER COAT               |            |         |           |   |  |  |