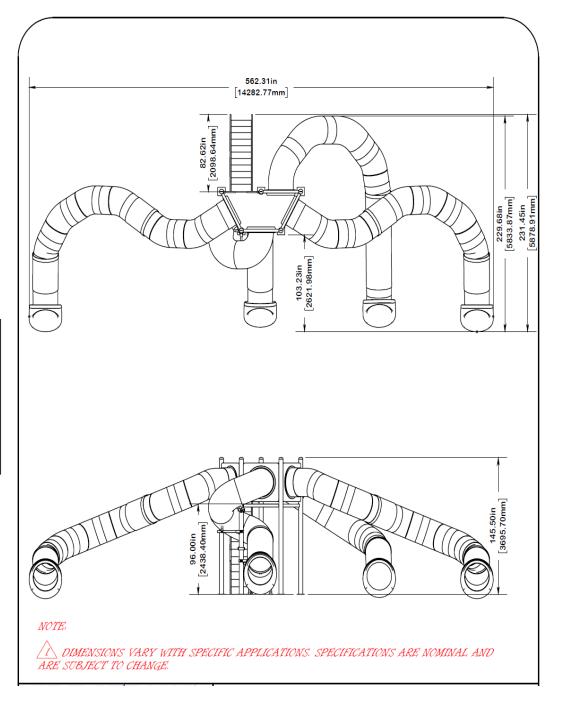

## ENGINEERING DATA PRODUCT: QUAD FLUME-SUPREME-HEX DECK MODEL #: 1810556 CATALOG #: 1810556 REVISION: A MATERIAL: CARBON STEEL FINISH #: POWDER COAT