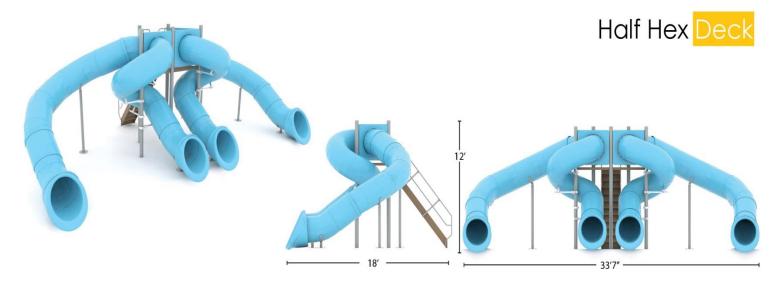

- Quad FlumeTurn:360°/90°
- o Half Hex Deck

| ENGINEERING DATA |                            |            |         |           |   |  |  |
|------------------|----------------------------|------------|---------|-----------|---|--|--|
| PRODUCT:         | QUAD FLUME-360/90-HEX DECK |            |         |           |   |  |  |
| MODEL #:         | 1810552                    | CATALOG #: | 1810552 | REVISION: | Α |  |  |
| MATERIAL:        | CARBON STEEL               |            |         |           |   |  |  |
| FINISH #:        | POWDER COAT                |            |         |           |   |  |  |