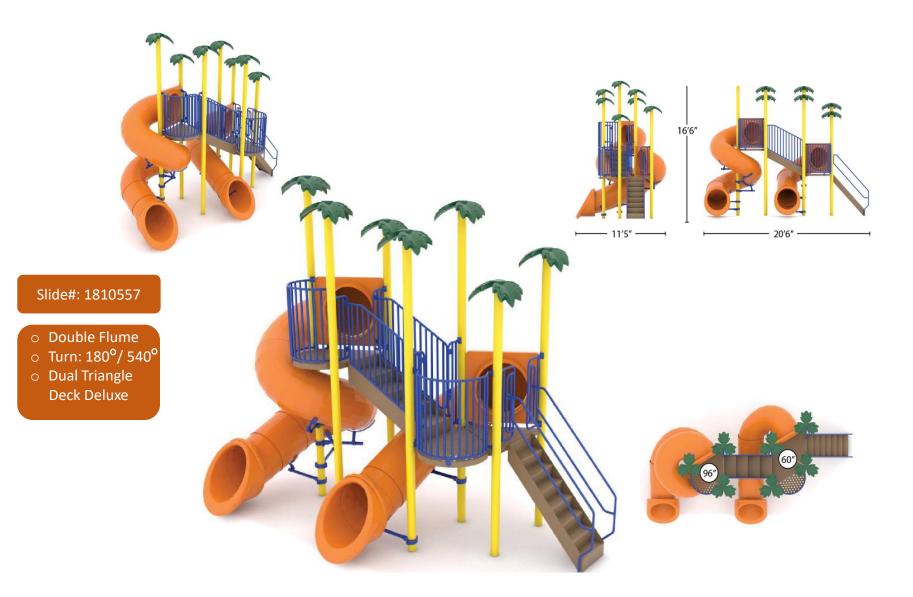

## ENGINEERING DATA PRODUCT: DBL FLUME-180/540-DL TRI DLX MODEL #: 1810557 CATALOG #: 1810557 REVISION: A MATERIAL: CARBON STEEL FINISH #: POWDER COAT

NOTE:

DIMENSIONS VARY WITH SPECIFIC APPLICATIONS. SPECIFICATIONS ARE NOMINAL AND ARE SUBJECT TO CHANGE.