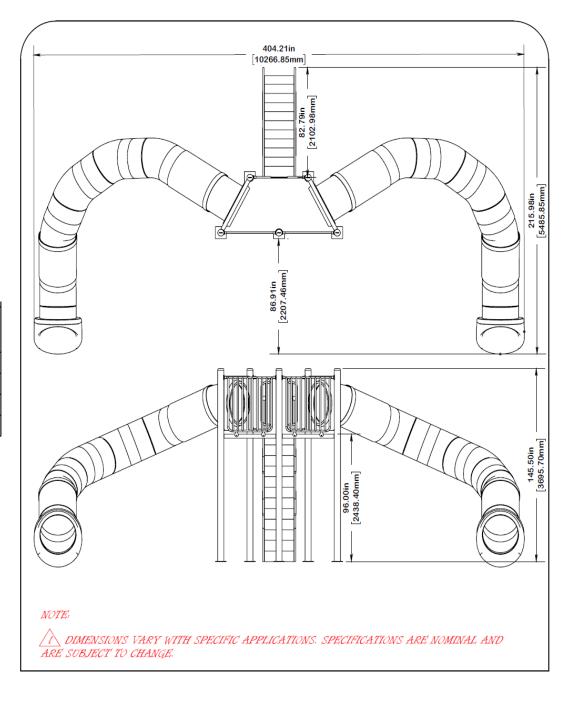

- Double FlumeTurn: 360°/360°
- o Half Hex Deck

| ENGINEERING DATA |                          |  |  |  |  |  |  |  |
|------------------|--------------------------|--|--|--|--|--|--|--|
| PRODUCT:         | DBL FLM-360/360-HEX DECK |  |  |  |  |  |  |  |
| MODEL #:         | 1810373                  |  |  |  |  |  |  |  |
| MATERIAL:        | CARBON STEEL             |  |  |  |  |  |  |  |
| FINISH #:        | POWDER COAT              |  |  |  |  |  |  |  |

NOTE:

DIMENSIONS VARY WITH SPECIFIC APPLICATIONS. SPECIFICATIONS ARE NOMINAL AND ARE SUBJECT TO CHANGE.

| ENGINEERING DATA |                          |  |  |  |  |  |  |
|------------------|--------------------------|--|--|--|--|--|--|
| PRODUCT:         | SINGLE FLUME-90-TRI DECK |  |  |  |  |  |  |
| MODEL, #:        | 1810547                  |  |  |  |  |  |  |
| MATERIAL:        | CARBON STEEL             |  |  |  |  |  |  |
| FINISH #:        | POWDER COAT              |  |  |  |  |  |  |