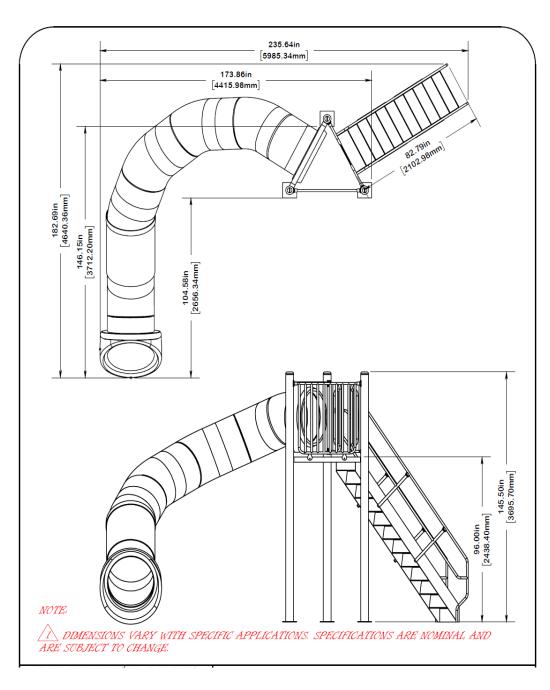

NOTE:

DIMENSIONS VARY WITH SPECIFIC APPLICATIONS. SPECIFICATIONS ARE NOMINAL AND ARE SUBJECT TO CHANGE.

| ENGINEERING DATA |                          |  |  |  |  |  |  |
|------------------|--------------------------|--|--|--|--|--|--|
| PRODUCT:         | SINGLE FLUME-90-TRI DECK |  |  |  |  |  |  |
| MODEL, #:        | 1810547                  |  |  |  |  |  |  |
| MATERIAL:        | CARBON STEEL             |  |  |  |  |  |  |
| FINISH #:        | POWDER COAT              |  |  |  |  |  |  |