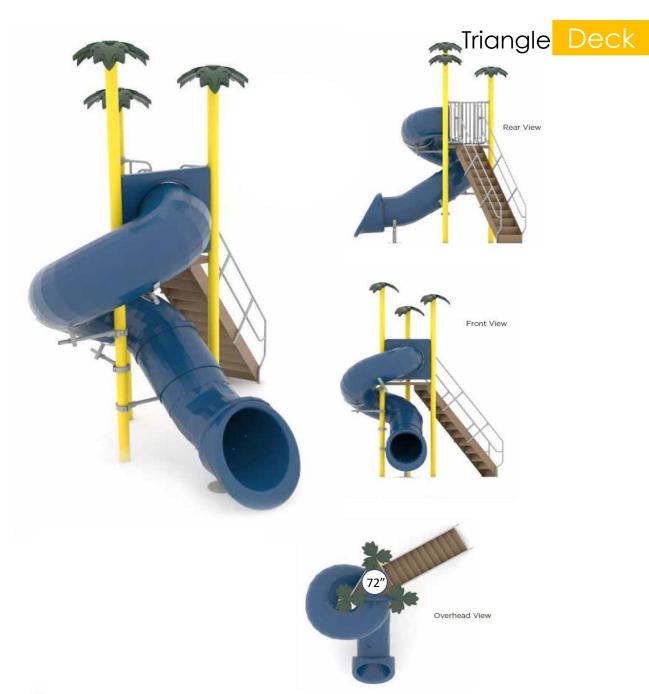

Single FlumeTurn: 360

o Triangle Deck

| ENGINEERING DATA |                           |            |         |           |   |  |  |
|------------------|---------------------------|------------|---------|-----------|---|--|--|
| PRODUCT:         | SINGLE FLUME-360-TRI DECK |            |         |           |   |  |  |
| MODEL #:         | 1810371                   | CATALOG #: | 1810371 | REVISION: | Α |  |  |
| MATERIAL:        | CARBON STEEL              |            |         |           |   |  |  |
| FINISH #:        | POWDER COAT               |            |         |           |   |  |  |