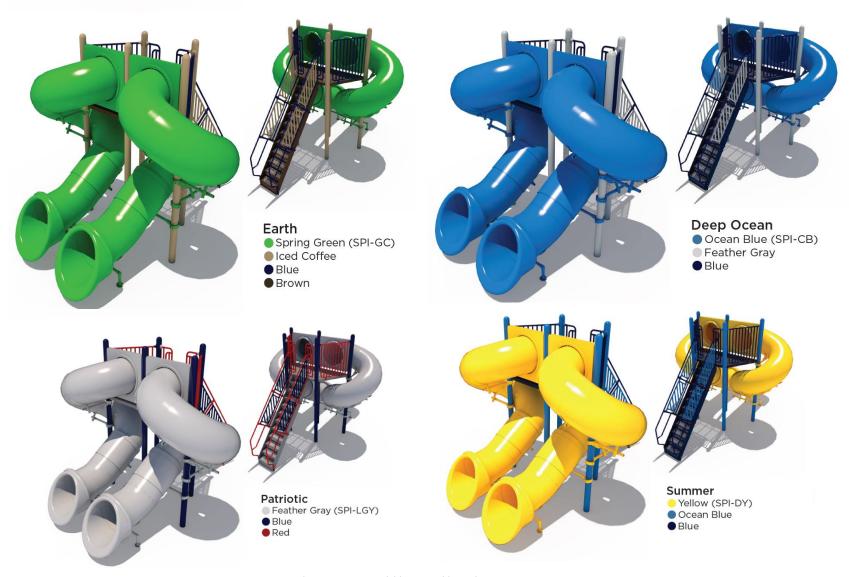

FLUME-360/90-HEX DECK |            |         |           |   |  |  |
| MODEL #:         | 1810552                    | CATALOG #: | 1810552 | REVISION: | Α |  |  |
| MATERIAL:        | CARBON STEEL               |            |         |           |   |  |  |
| FINISH #:        | POWDER COAT                |            |         |           |   |  |  |







## ENGINEERING DATA PRODUCT: QUAD FLUME-SUPREME-HEX DECK MODEL #: 1810556 CATALOG #: 1810556 REVISION: A MATERIAL: CARBON STEEL FINISH #: POWDER COAT





## ENGINEERING DATA PRODUCT: DBL FLUME-180/540-DL TRI DLX MODEL #: 1810557 CATALOG #: 1810557 REVISION: A MATERIAL: CARBON STEEL FINISH #: POWDER COAT





NOTE:

DIMENSIONS VARY WITH SPECIFIC APPLICATIONS. SPECIFICATIONS ARE NOMINAL AND ARE SUBJECT TO CHANGE.

## **Color Options**



Custom color options are available at an additional cost.