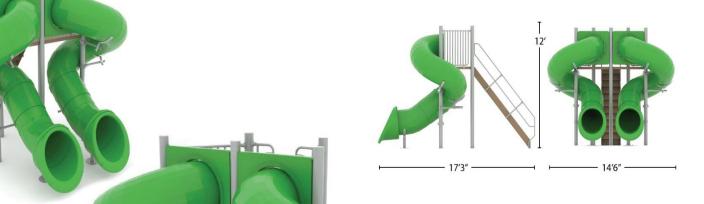

Single FlumeTurn: 360

o Triangle Deck

| ENGINEERING DATA |                           |            |         |           |   |  |  |
|------------------|---------------------------|------------|---------|-----------|---|--|--|
| PRODUCT:         | SINGLE FLUME-360-TRI DECK |            |         |           |   |  |  |
| MODEL #:         | 1810371                   | CATALOG #: | 1810371 | REVISION: | Α |  |  |
| MATERIAL:        | CARBON STEEL              |            |         |           |   |  |  |
| FINISH #:        | POWDER COAT               |            |         |           |   |  |  |