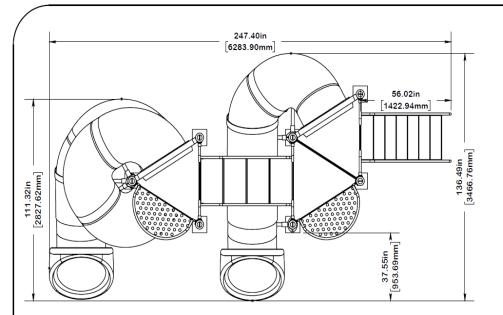

- Double FlumeTurn: 360°/360°
- o Half Hex Deck

| ENGINEERING DATA |                          |  |  |  |  |  |  |  |
|------------------|--------------------------|--|--|--|--|--|--|--|
| PRODUCT:         | DBL FLM-360/360-HEX DECK |  |  |  |  |  |  |  |
| MODEL #:         | 1810373                  |  |  |  |  |  |  |  |
| MATERIAL:        | CARBON STEEL             |  |  |  |  |  |  |  |
| FINISH #:        | POWDER COAT              |  |  |  |  |  |  |  |