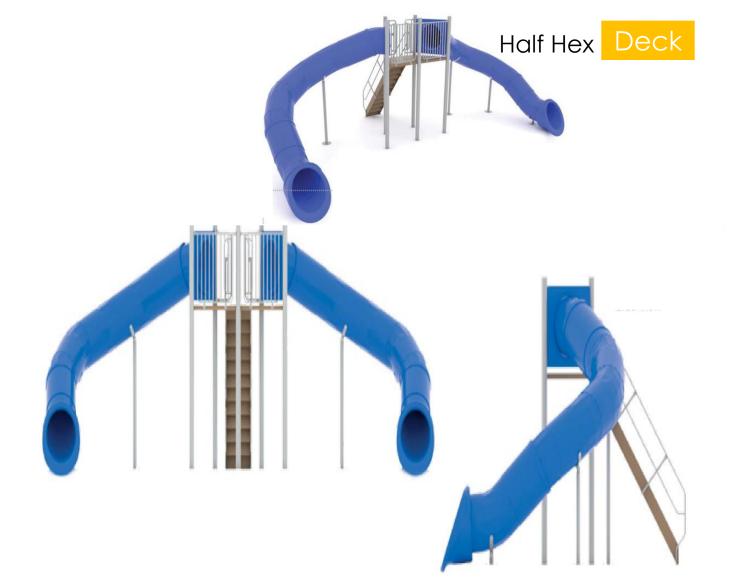

- Double FlumeTurn: 360°/360°
- o Half Hex Deck

| ENGINEERING DATA |                          |  |  |  |  |  |  |  |
|------------------|--------------------------|--|--|--|--|--|--|--|
| PRODUCT:         | DBL FLM-360/360-HEX DECK |  |  |  |  |  |  |  |
| MODEL #:         | 1810373                  |  |  |  |  |  |  |  |
| MATERIAL:        | CARBON STEEL             |  |  |  |  |  |  |  |
| FINISH #:        | POWDER COAT              |  |  |  |  |  |  |  |