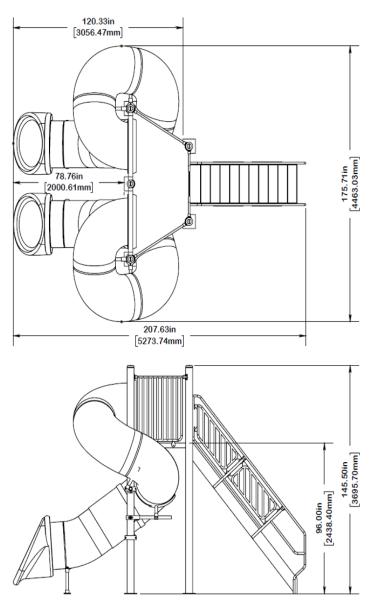

- Quad FlumeTurn:360°/90°
- o Half Hex Deck

| ENGINEERING DATA |                            |            |         |           |   |  |  |
|------------------|----------------------------|------------|---------|-----------|---|--|--|
| PRODUCT:         | QUAD FLUME-360/90-HEX DECK |            |         |           |   |  |  |
| MODEL #:         | 1810552                    | CATALOG #: | 1810552 | REVISION: | Α |  |  |
| MATERIAL:        | CARBON STEEL               |            |         |           |   |  |  |
| FINISH #:        | POWDER COAT                |            |         |           |   |  |  |