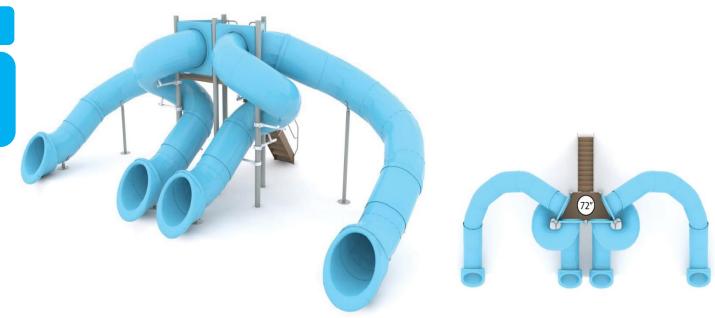

- Quad FlumeTurn:360°/90°
- o Half Hex Deck

| ENGINEERING DATA |                            |            |         |           |   |  |  |
|------------------|----------------------------|------------|---------|-----------|---|--|--|
| PRODUCT:         | QUAD FLUME-360/90-HEX DECK |            |         |           |   |  |  |
| MODEL #:         | 1810552                    | CATALOG #: | 1810552 | REVISION: | Α |  |  |
| MATERIAL:        | CARBON STEEL               |            |         |           |   |  |  |
| FINISH #:        | POWDER COAT                |            |         |           |   |  |  |