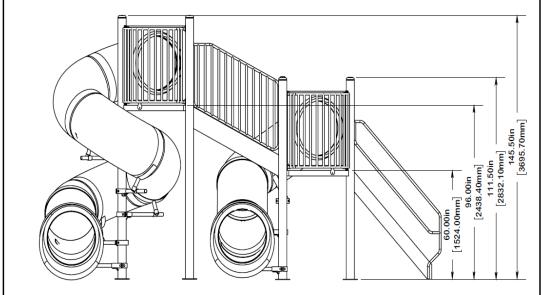

- Double FlumeTurn: 360°/360°
- o Half Hex Deck

| ENGINEERING DATA |                          |  |  |  |  |  |  |  |
|------------------|--------------------------|--|--|--|--|--|--|--|
| PRODUCT:         | DBL FLM-360/360-HEX DECK |  |  |  |  |  |  |  |
| MODEL #:         | 1810373                  |  |  |  |  |  |  |  |
| MATERIAL:        | CARBON STEEL             |  |  |  |  |  |  |  |
| FINISH #:        | POWDER COAT              |  |  |  |  |  |  |  |