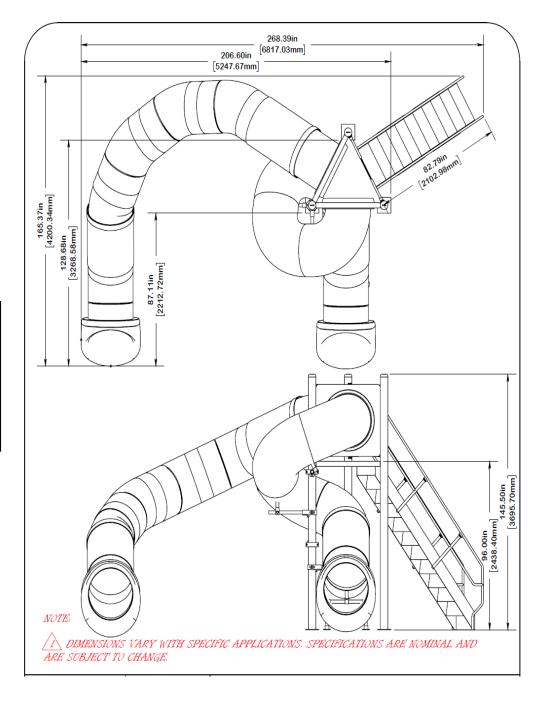

| ENGINEERING DATA |                           |            |         |           |   |  |  |
|------------------|---------------------------|------------|---------|-----------|---|--|--|
| PRODUCT:         | DBL FLUME-360/90-TRI DECK |            |         |           |   |  |  |
| MODEL #:         | 1810548                   | CATALOG #: | 1810548 | REVISION: | Α |  |  |
| MATERIAL:        | CARBON STEEL              |            |         |           |   |  |  |
| FINISH #:        | POWDER COAT               |            |         |           |   |  |  |