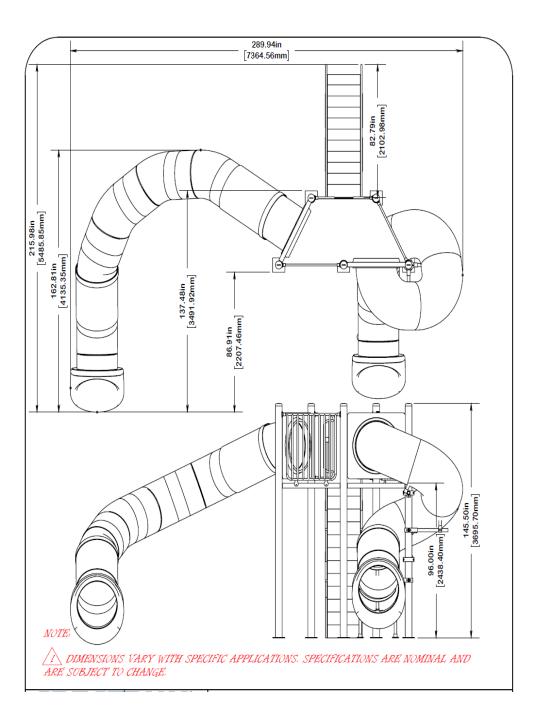

| ENGINEERING DATA |                         |            |         |           |   |  |  |
|------------------|-------------------------|------------|---------|-----------|---|--|--|
| PRODUCT:         | DBL FLM-360/90-HEX DECK |            |         |           |   |  |  |
| MODEL #:         | 1810549                 | CATALOG #: | 1810549 | REVISION: | Α |  |  |
| MATERIAL:        | CARBON STEEL            |            |         |           |   |  |  |
| FINISH #:        | POWDER COAT             |            |         |           |   |  |  |