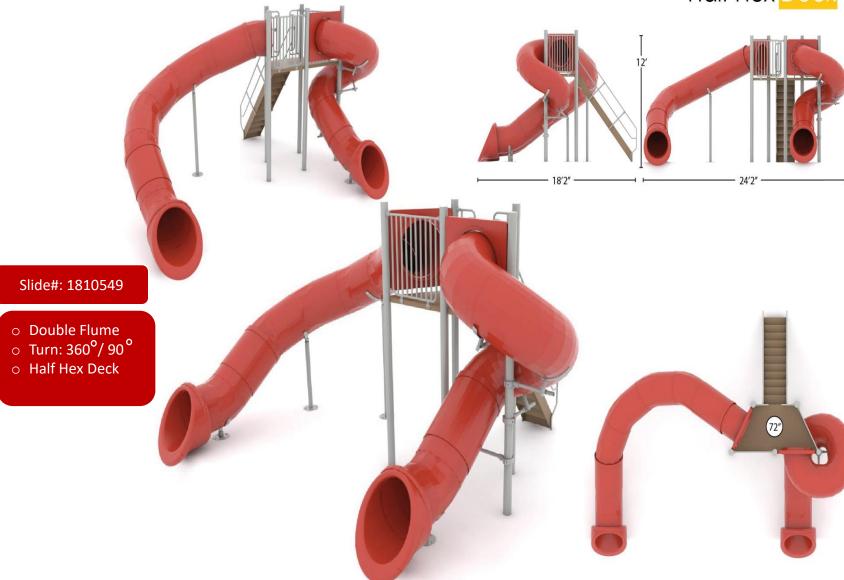

| ENGINEERING DATA |                         |            |         |           |   |  |  |
|------------------|-------------------------|------------|---------|-----------|---|--|--|
| PRODUCT:         | DBL FLM-360/90-HEX DECK |            |         |           |   |  |  |
| MODEL #:         | 1810549                 | CATALOG #: | 1810549 | REVISION: | Α |  |  |
| MATERIAL:        | CARBON STEEL            |            |         |           |   |  |  |
| FINISH #:        | POWDER COAT             |            |         |           |   |  |  |