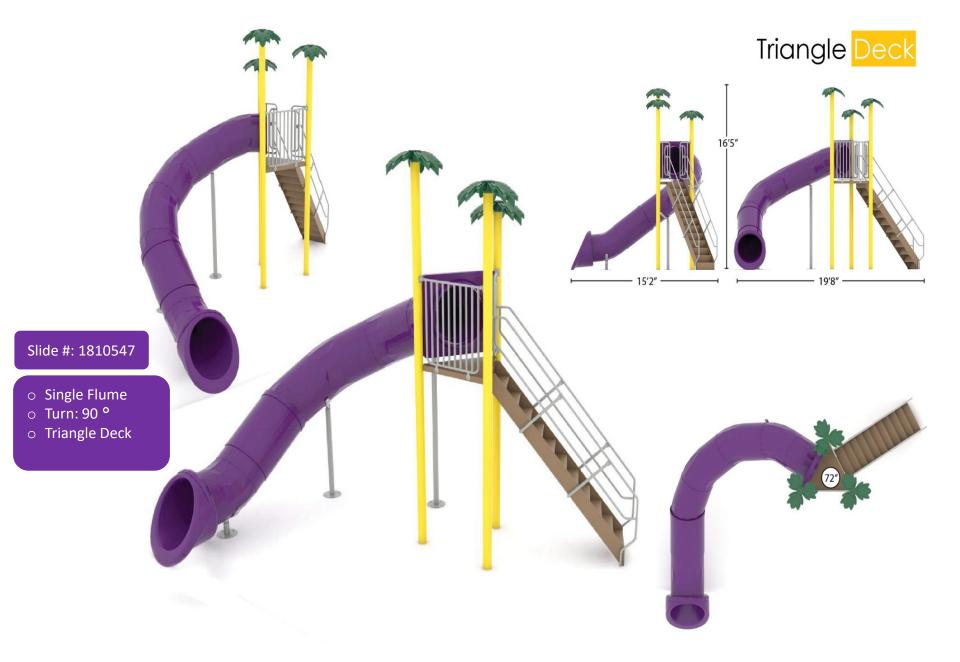

NOTE:

DIMENSIONS VARY WITH SPECIFIC APPLICATIONS. SPECIFICATIONS ARE NOMINAL AND ARE SUBJECT TO CHANGE.

| ENGINEERING DATA |                          |  |  |  |  |  |  |
|------------------|--------------------------|--|--|--|--|--|--|
| PRODUCT:         | SINGLE FLUME-90-TRI DECK |  |  |  |  |  |  |
| MODEL, #:        | 1810547                  |  |  |  |  |  |  |
| MATERIAL:        | CARBON STEEL             |  |  |  |  |  |  |
| FINISH #:        | POWDER COAT              |  |  |  |  |  |  |