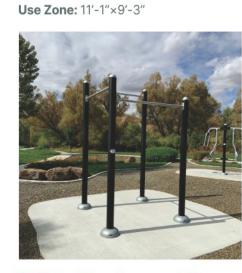

FS-0023

**Triple Horizontal Bar** FS-0015

Use Zone: 8'-11"×8'-11"

**Single Sky Runner** FS-0008

Use Zone: 10'-7"×8'-6"

• 112

Single Fit Rider FS-0011

Use Zone: 9'-9"×8'-7"