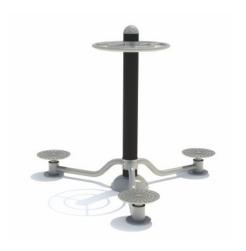

**Use Zone:** 10'-11"×9'-7"

**Double Lat Pull Down** FS-0022

Use Zone: 14'-4"×9'-5"

**Multi Gym** FS-0031

Use Zone: 12'-11"×12'-3"

**Double Dip Station** FS-0017

**Use Zone:** 9'-5"×5'-2"

**Single Rower** 