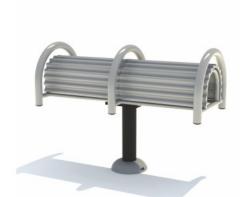

Use Zone: 12'-11"×7'-11"

**Double Pendulum Swing** FS-0013

**Use Zone:** 10'-3"×9'-6"

**Double Glider** FS-0038

Use Zone: 11'-9"×8'-4"

**Double Sit-up Bench** FS-0024

**Use Zone:** 10'-6"×10'-5"

**Sport Board** FS-0012