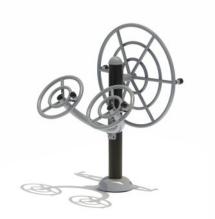

Use Zone: 10'-0"×10'-0"

Tai-Chi Wheel FS-0005 Use Zone: 10'-3"×10'-5"

Stretching Wheel FS-0004 Use Zone: 9'-6"×8'-7"

Hamstring Stretch FS-0009

Use Zone: 6'-4"×5'-11"

Single Ski Runner FS-0007 Use Zone: 10'-4"×8'-6"