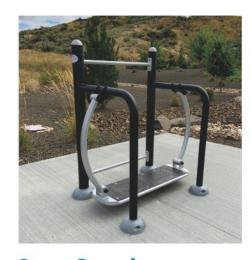

### **NUMBER OF STATIONS: 9**

**Double Chest Press** FS-0001

Use Zone: 12'-2"×9'-1"

**Double Back Massage** FS-0019

Use Zone: 7'-8"×5'-11"

**Double Sky Runner** FS-0010

**Use Zone:** 13'-9"×8'-4"

**Double Leg Press** FS-0006