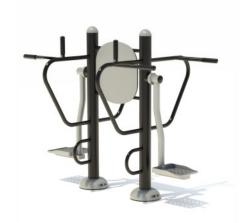

### **NUMBER OF STATIONS: 9**

**Double Chest Press** FS-0001

Use Zone: 12'-2"×9'-1"

**Double Back Massage** FS-0019

Use Zone: 7'-8"×5'-11"

**Double Sky Runner** FS-0010

**Use Zone:** 13'-9"×8'-4"

**Double Leg Press** FS-0006