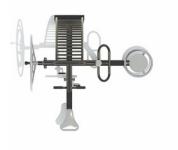

### **NUMBER OF STATIONS: 9**

**Double Chest Press** FS-0001

Use Zone: 12'-2"×9'-1"

**Double Back Massage** FS-0019

Use Zone: 7'-8"×5'-11"

**Double Sky Runner** FS-0010

**Use Zone:** 13'-9"×8'-4"

**Double Leg Press** FS-0006

Use Zone: 12'-11"×7'-11"

**Double Pendulum Swing** FS-0013

**Use Zone:** 10'-3"×9'-6"

**Double Glider** FS-0038

Use Zone: 11'-9"×8'-4"

**Double Sit-up Bench** FS-0024

**Use Zone:** 10'-6"×10'-5"

**Sport Board** FS-0012