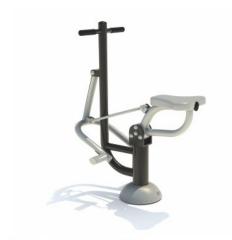

FS-0023

**Triple Horizontal Bar** FS-0015

Use Zone: 8'-11"×8'-11"

**Single Sky Runner** FS-0008

Use Zone: 10'-7"×8'-6"

• 112

Single Fit Rider FS-0011

Use Zone: 9'-9"×8'-7"