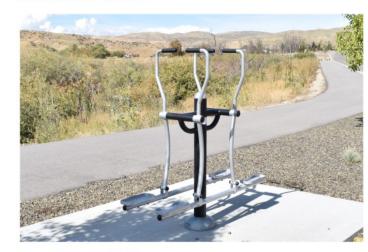

### **NUMBER OF STATIONS: 9**

**Double Chest Press** FS-0001

Use Zone: 12'-2"×9'-1"

**Double Back Massage** FS-0019

Use Zone: 7'-8"×5'-11"

**Double Sky Runner** FS-0010

**Use Zone:** 13'-9"×8'-4"

**Double Leg Press** FS-0006