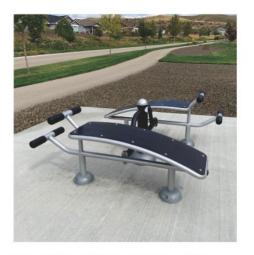

Use Zone: 12'-11"×7'-11"

**Double Pendulum Swing** FS-0013

**Use Zone:** 10'-3"×9'-6"

**Double Glider** FS-0038

Use Zone: 11'-9"×8'-4"

**Double Sit-up Bench** FS-0024

**Use Zone:** 10'-6"×10'-5"

**Sport Board** FS-0012