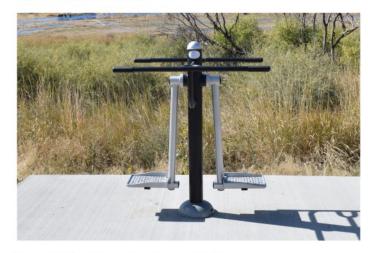

Use Zone: 12'-11"×7'-11"

**Double Pendulum Swing** FS-0013

**Use Zone:** 10'-3"×9'-6"

**Double Glider** FS-0038

Use Zone: 11'-9"×8'-4"

**Double Sit-up Bench** FS-0024

**Use Zone:** 10'-6"×10'-5"

**Sport Board** FS-0012