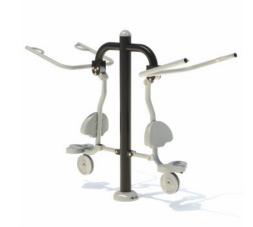

FS-0023

**Triple Horizontal Bar** FS-0015

Use Zone: 8'-11"×8'-11"

**Single Sky Runner** FS-0008

Use Zone: 10'-7"×8'-6"

• 112

Single Fit Rider FS-0011

Use Zone: 9'-9"×8'-7"