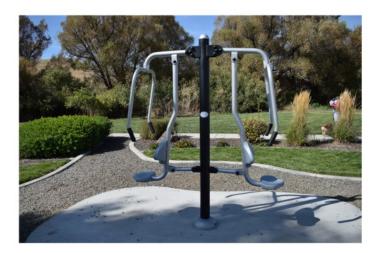

### **NUMBER OF STATIONS: 9**

**Double Chest Press** FS-0001

Use Zone: 12'-2"×9'-1"

**Double Back Massage** FS-0019

Use Zone: 7'-8"×5'-11"

**Double Sky Runner** FS-0010

**Use Zone:** 13'-9"×8'-4"

**Double Leg Press** FS-0006

Use Zone: 12'-11"×7'-11"

**Double Pendulum Swing** FS-0013

**Use Zone:** 10'-3"×9'-6"

**Double Glider** FS-0038

Use Zone: 11'-9"×8'-4"

**Double Sit-up Bench** FS-0024

**Use Zone:** 10'-6"×10'-5"

**Sport Board** FS-0012