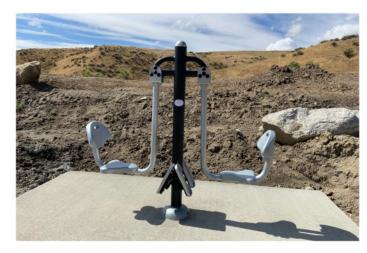

### **NUMBER OF STATIONS: 9**

**Double Chest Press** FS-0001

Use Zone: 12'-2"×9'-1"

**Double Back Massage** FS-0019

Use Zone: 7'-8"×5'-11"

**Double Sky Runner** FS-0010

**Use Zone:** 13'-9"×8'-4"

**Double Leg Press** FS-0006

Use Zone: 12'-11"×7'-11"

**Double Pendulum Swing** FS-0013

**Use Zone:** 10'-3"×9'-6"

**Double Glider** FS-0038

Use Zone: 11'-9"×8'-4"

**Double Sit-up Bench** FS-0024

**Use Zone:** 10'-6"×10'-5"

**Sport Board** FS-0012