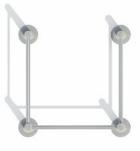

Use Zone: 12'-11"×7'-11"

**Double Pendulum Swing** FS-0013

**Use Zone:** 10'-3"×9'-6"

**Double Glider** FS-0038

Use Zone: 11'-9"×8'-4"

**Double Sit-up Bench** FS-0024

**Use Zone:** 10'-6"×10'-5"

**Sport Board** FS-0012

**Use Zone:** 10'-11"×9'-7"

**Double Lat Pull Down** FS-0022

Use Zone: 14'-4"×9'-5"

**Multi Gym** FS-0031

Use Zone: 12'-11"×12'-3"

**Double Dip Station** FS-0017

**Use Zone:** 9'-5"×5'-2"

**Single Rower** 