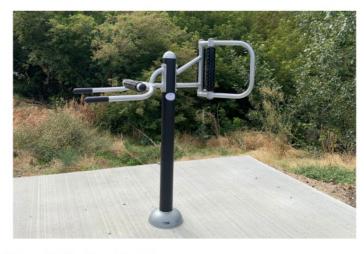

Dip Station and Abs FS-0041 Use Zone: 12'-2"×10'-10"

Push-up Station FS-0042

Accessible Vertical Press & Arm Trainer FS-0049

Use Zone: 9'-7"×8'-4"

Single Sit-up Bench FS-0043

**Use Zone:** 9'-2"×5'-1"

Accessible Chest Press & Lat Pull Down FS-0045

Use Zone: 12'-9"×9'-4"

Accessible Arm Swinger & Arm Strength Trainer FS-0046

**Use Zone:** 10'-4"×8'-7"

Step Up

FS-0044

Use Zone: 9'-9"×7'-6"

Accessible Stretching
Wheel & Shoulder Rotator
FS-0048

Use Zone: 9'-10"×9'-5"