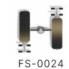

Use Zone: 12'-11"×7'-11"

**Double Pendulum Swing** FS-0013

**Use Zone:** 10'-3"×9'-6"

**Double Glider** FS-0038

Use Zone: 11'-9"×8'-4"

**Double Sit-up Bench** FS-0024

**Use Zone:** 10'-6"×10'-5"

**Sport Board** FS-0012