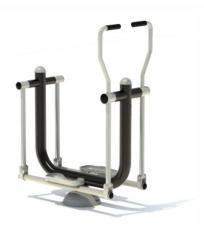

Use Zone: 12'-11"×7'-11"

**Double Pendulum Swing** FS-0013

**Use Zone:** 10'-3"×9'-6"

**Double Glider** FS-0038

Use Zone: 11'-9"×8'-4"

**Double Sit-up Bench** FS-0024

**Use Zone:** 10'-6"×10'-5"

**Sport Board** FS-0012