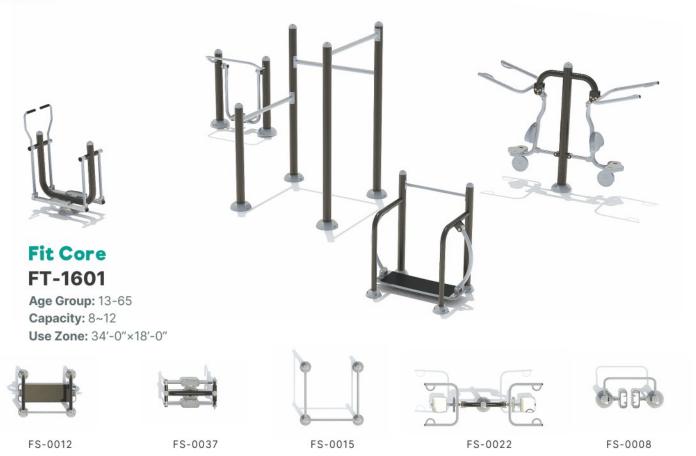

FS-0023

**Triple Horizontal Bar** FS-0015

Use Zone: 8'-11"×8'-11"

**Single Sky Runner** FS-0008

Use Zone: 10'-7"×8'-6"

• 112

Single Fit Rider FS-0011

Use Zone: 9'-9"×8'-7"

Single Glider FS-0037 Use Zone: 9'-8"×8'-4"

Triple Chin-up FS-0003 Use Zone: 9'-3"×8'-7"

Double Waist and Back Stretch FS-0021

Use Zone: 7'-11"×5'-4"

Triple Body Twister FS-0014
Use Zone: 12'-1"×12'-1"

**Double Shoulder Rotator** FS-0002