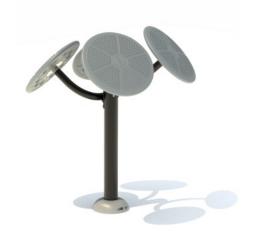

### **NUMBER OF STATIONS: 9**

**Double Chest Press** FS-0001

Use Zone: 12'-2"×9'-1"

**Double Back Massage** FS-0019

Use Zone: 7'-8"×5'-11"

**Double Sky Runner** FS-0010

**Use Zone:** 13'-9"×8'-4"

**Double Leg Press** FS-0006