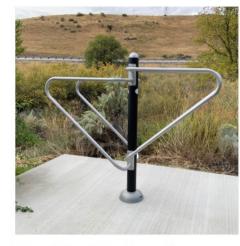

Use Zone: 10'-0"×10'-0"

Tai-Chi Wheel FS-0005 Use Zone: 10'-3"×10'-5"

Stretching Wheel FS-0004 Use Zone: 9'-6"×8'-7"

Hamstring Stretch FS-0009

Use Zone: 6'-4"×5'-11"

Single Ski Runner FS-0007 Use Zone: 10'-4"×8'-6"