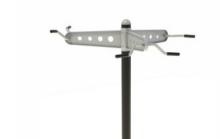

### **NUMBER OF STATIONS: 9**

**Double Chest Press** FS-0001

Use Zone: 12'-2"×9'-1"

**Double Back Massage** FS-0019

Use Zone: 7'-8"×5'-11"

**Double Sky Runner** FS-0010

**Use Zone:** 13'-9"×8'-4"

**Double Leg Press** FS-0006