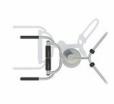

**Use Zone:** 10'-11"×9'-7"

**Double Lat Pull Down** FS-0022

Use Zone: 14'-4"×9'-5"

**Multi Gym** FS-0031

Use Zone: 12'-11"×12'-3"

**Double Dip Station** FS-0017

**Use Zone:** 9'-5"×5'-2"

**Single Rower** 

FS-0023

**Triple Horizontal Bar** FS-0015

Use Zone: 8'-11"×8'-11"

**Single Sky Runner** FS-0008

Use Zone: 10'-7"×8'-6"

• 112

Single Fit Rider FS-0011

Use Zone: 9'-9"×8'-7"