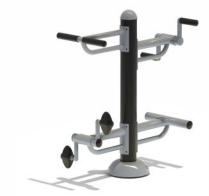

### **NUMBER OF STATIONS: 9**

**Double Chest Press** FS-0001

Use Zone: 12'-2"×9'-1"

**Double Back Massage** FS-0019

Use Zone: 7'-8"×5'-11"

**Double Sky Runner** FS-0010

**Use Zone:** 13'-9"×8'-4"

**Double Leg Press** FS-0006