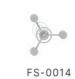

Single Glider FS-0037 Use Zone: 9'-8"×8'-4"

Triple Chin-up FS-0003 Use Zone: 9'-3"×8'-7"

Double Waist and Back Stretch FS-0021

Use Zone: 7'-11"×5'-4"

Triple Body Twister FS-0014
Use Zone: 12'-1"×12'-1"

**Double Shoulder Rotator** FS-0002