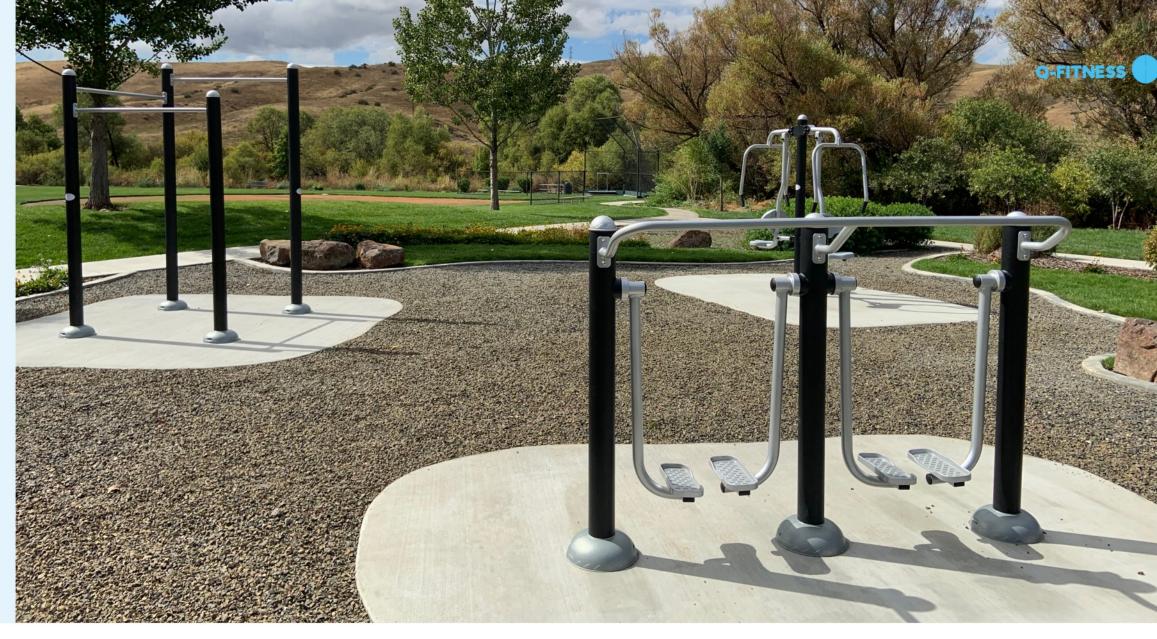

Q-Fitness takes outdoor-based physical fitness far beyond the old fashioned pull-up and sit-up stations that haunt our parks and green spaces. Q-Fitness is a response to what adults are seeking to live a healthy lifestyle. Thirty-Three ultra-durable, multi-user stations offer designers a wide range of activities to meet the needs of your community. Stations can be configured in groups or strung out along a trail to provide a challenging and rewarding experience.

Q-Fitness stations are expertly crafted to be low-maintenance with 5.0" OD galvanized steel supports which are, along with all of the steel handrails, barriers, gates, and climbers, coated with a baked-on polyester powder coat finish for a lifetime of protection against the elements.

The HDPE sheet plastic platforms and activities are specifically manufactured at the factory for high-quality control and not purchased from a supplier.