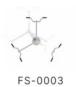

Single Glider FS-0037 Use Zone: 9'-8"×8'-4"

Triple Chin-up FS-0003 Use Zone: 9'-3"×8'-7"

Double Waist and Back Stretch FS-0021

Use Zone: 7'-11"×5'-4"

Triple Body Twister FS-0014
Use Zone: 12'-1"×12'-1"

**Double Shoulder Rotator** FS-0002