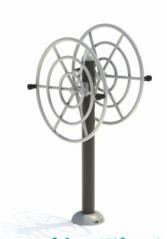

Use Zone: 10'-0"×10'-0"

Tai-Chi Wheel FS-0005 Use Zone: 10'-3"×10'-5"

Stretching Wheel FS-0004 Use Zone: 9'-6"×8'-7"

Hamstring Stretch FS-0009

Use Zone: 6'-4"×5'-11"

Single Ski Runner FS-0007 Use Zone: 10'-4"×8'-6"