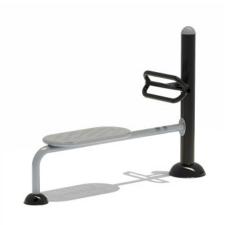

### **NUMBER OF STATIONS: 9**

**Double Chest Press** FS-0001

Use Zone: 12'-2"×9'-1"

**Double Back Massage** FS-0019

Use Zone: 7'-8"×5'-11"

**Double Sky Runner** FS-0010

**Use Zone:** 13'-9"×8'-4"

**Double Leg Press** FS-0006