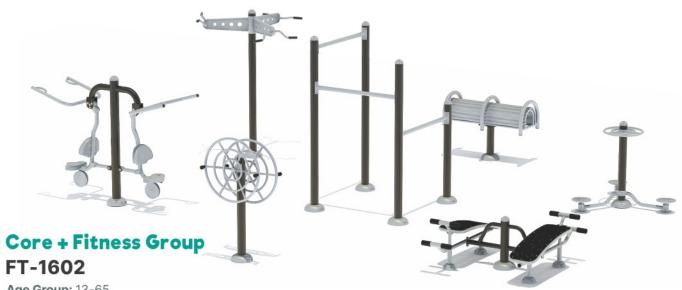

#### **NUMBER OF STATIONS: 5**

Age Group: 13-65 Capacity: 13~16 Use Zone: 36'-0"×27'-0"

Age Group: 13-65 Capacity: 17~20 Use Zone: 38'-0"×29'-0"

FS-0038

FS-0013

FS-0010

FS-0015

FS-0019