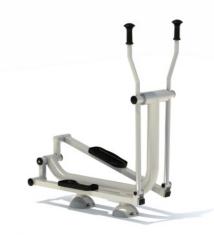

FS-0023

**Triple Horizontal Bar** FS-0015

Use Zone: 8'-11"×8'-11"

**Single Sky Runner** FS-0008

Use Zone: 10'-7"×8'-6"

• 112

Single Fit Rider FS-0011

Use Zone: 9'-9"×8'-7"