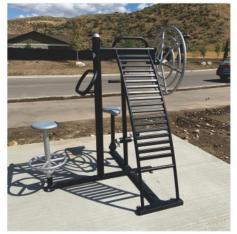

Use Zone: 12'-11"×7'-11"

**Double Pendulum Swing** FS-0013

**Use Zone:** 10'-3"×9'-6"

**Double Glider** FS-0038

Use Zone: 11'-9"×8'-4"

**Double Sit-up Bench** FS-0024

**Use Zone:** 10'-6"×10'-5"

**Sport Board** FS-0012