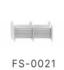

Single Glider FS-0037 Use Zone: 9'-8"×8'-4"

Triple Chin-up FS-0003 Use Zone: 9'-3"×8'-7"

Double Waist and Back Stretch FS-0021

Use Zone: 7'-11"×5'-4"

Triple Body Twister FS-0014
Use Zone: 12'-1"×12'-1"

**Double Shoulder Rotator** FS-0002