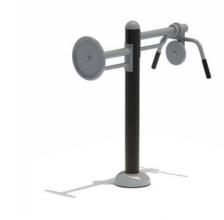

Single Glider FS-0037 Use Zone: 9'-8"×8'-4"

Triple Chin-up FS-0003 Use Zone: 9'-3"×8'-7"

Double Waist and Back Stretch FS-0021

Use Zone: 7'-11"×5'-4"

Triple Body Twister FS-0014
Use Zone: 12'-1"×12'-1"

**Double Shoulder Rotator** FS-0002