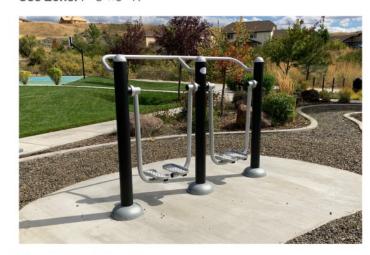

### **NUMBER OF STATIONS: 9**

**Double Chest Press** FS-0001

Use Zone: 12'-2"×9'-1"

**Double Back Massage** FS-0019

Use Zone: 7'-8"×5'-11"

**Double Sky Runner** FS-0010

**Use Zone:** 13'-9"×8'-4"

**Double Leg Press** FS-0006

Use Zone: 12'-11"×7'-11"

**Double Pendulum Swing** FS-0013

**Use Zone:** 10'-3"×9'-6"

**Double Glider** FS-0038

Use Zone: 11'-9"×8'-4"

**Double Sit-up Bench** FS-0024

**Use Zone:** 10'-6"×10'-5"

**Sport Board** FS-0012