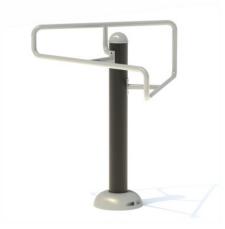

Single Glider FS-0037 Use Zone: 9'-8"×8'-4"

Triple Chin-up FS-0003 Use Zone: 9'-3"×8'-7"

Double Waist and Back Stretch FS-0021

Use Zone: 7'-11"×5'-4"

Triple Body Twister FS-0014
Use Zone: 12'-1"×12'-1"

**Double Shoulder Rotator** FS-0002