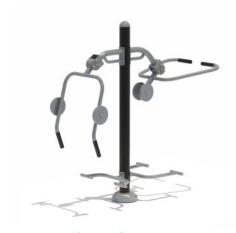

Use Zone: 12'-11"×7'-11"

**Double Pendulum Swing** FS-0013

**Use Zone:** 10'-3"×9'-6"

**Double Glider** FS-0038

Use Zone: 11'-9"×8'-4"

**Double Sit-up Bench** FS-0024

**Use Zone:** 10'-6"×10'-5"

**Sport Board** FS-0012