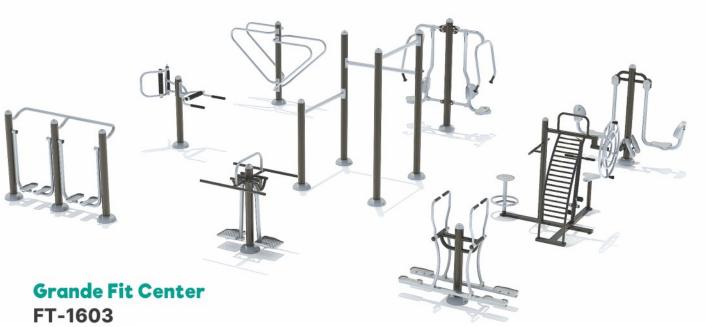

# **Q-FITNESS**

Many organizations like park and recreation districts, city councils, Landscape Architects, are looking for ways to create multi-generational outdoor spaces. Space that provides activity and entertainment for a broad spectrum of users in an outdoor environment so that individuals can get away from technology and reconnect with our natural surroundings.

Q-Fitness takes outdoor-based physical fitness far beyond the old fashioned pull-up and sit-up stations that haunt our parks and green spaces. Q-Fitness is a response to what adults are seeking to live a healthy lifestyle. Thirty-Three ultra-durable, multi-user stations offer designers a wide range of activities to meet the needs of your community. Stations can be configured in groups or strung out along a trail to provide a challenging and rewarding experience.

Q-Fitness stations are expertly crafted to be low-maintenance with 5.0" OD galvanized steel supports which are, along with all of the steel handrails, barriers, gates, and climbers, coated with a baked-on polyester powder coat finish for a lifetime of protection against the elements.

The HDPE sheet plastic platforms and activities are specifically manufactured at the factory for high-quality control and not purchased from a supplier.