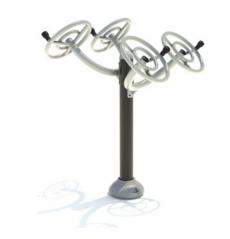

FS-0023

**Triple Horizontal Bar** FS-0015

Use Zone: 8'-11"×8'-11"

**Single Sky Runner** FS-0008

Use Zone: 10'-7"×8'-6"

• 112

Single Fit Rider FS-0011

Use Zone: 9'-9"×8'-7"