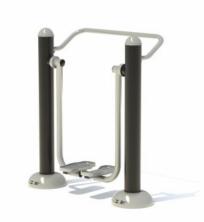

### **NUMBER OF STATIONS: 9**

**Double Chest Press** FS-0001

Use Zone: 12'-2"×9'-1"

**Double Back Massage** FS-0019

Use Zone: 7'-8"×5'-11"

**Double Sky Runner** FS-0010

**Use Zone:** 13'-9"×8'-4"

**Double Leg Press** FS-0006