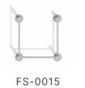

FS-0023

**Triple Horizontal Bar** FS-0015

Use Zone: 8'-11"×8'-11"

**Single Sky Runner** FS-0008

Use Zone: 10'-7"×8'-6"

• 112

Single Fit Rider FS-0011

Use Zone: 9'-9"×8'-7"