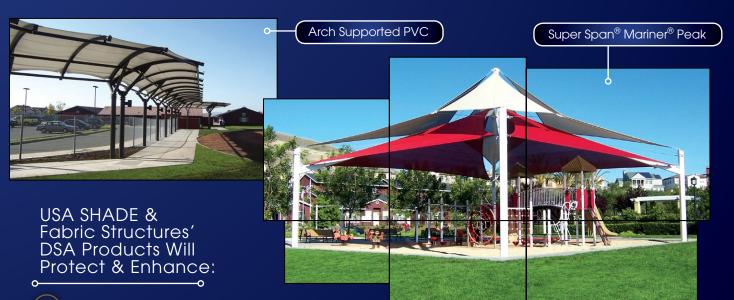

## DSA Custom Models

Outdoor Eating Areas

(Walkways

Playgrounds & Play Equipment

Multipurpose Facilities

Outdoor Classrooms

School Entryways

Parking Areas

Athletic Facilities

Mast Supported Waterproof Walkway

Mast Supported PVC