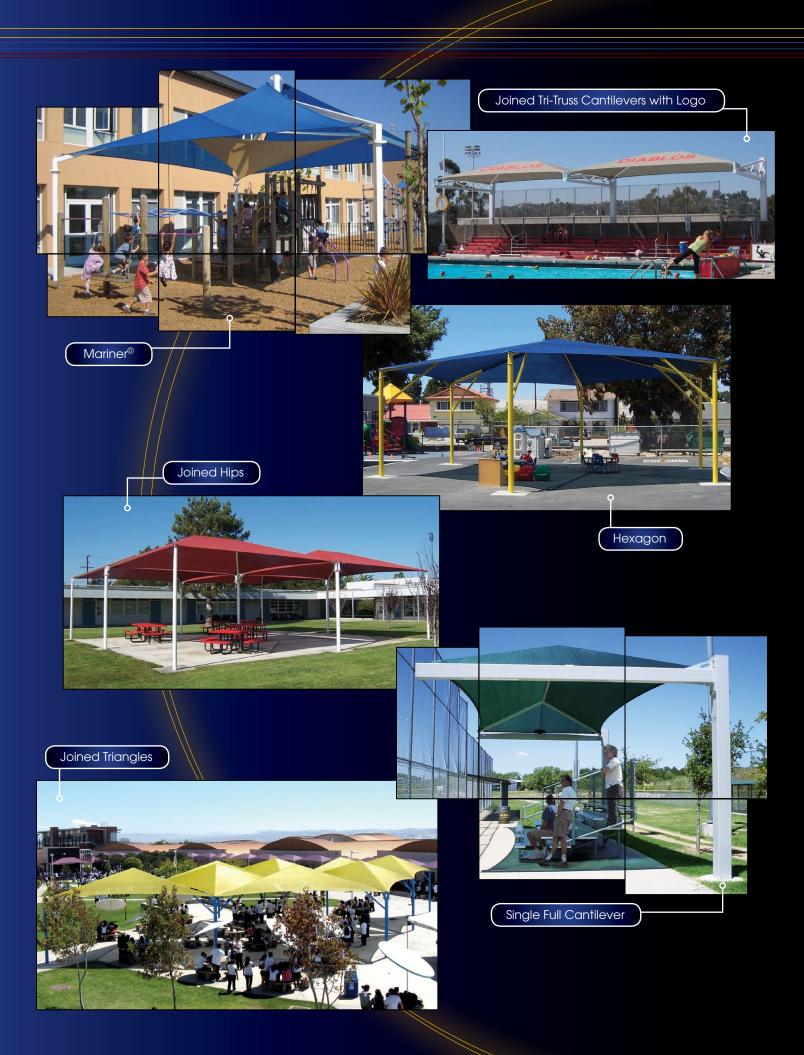

### **DSA PC Models**

USA SHADE & Fabric Structures was the first fabric structure designer/manufacturer in California to have received Division of the State Architect (DSA) approval. We offer the largest selection of DSA Approved PC structures in the state. Our products provide the ultimate in shade and weather protection while enhancing the aesthetic appeal of any school or educational facility. In keeping with our tradition of cuttingedge design and innovation, we are proud to now offer 16 new DSA Approved PC models available for California schools. With our Custom DSA designs and design/build options also available, we look forward to providing you with the ultimate in safe shade structures!

Joined 3 Point Sails

Hips

Single Tri-Truss Cantilever