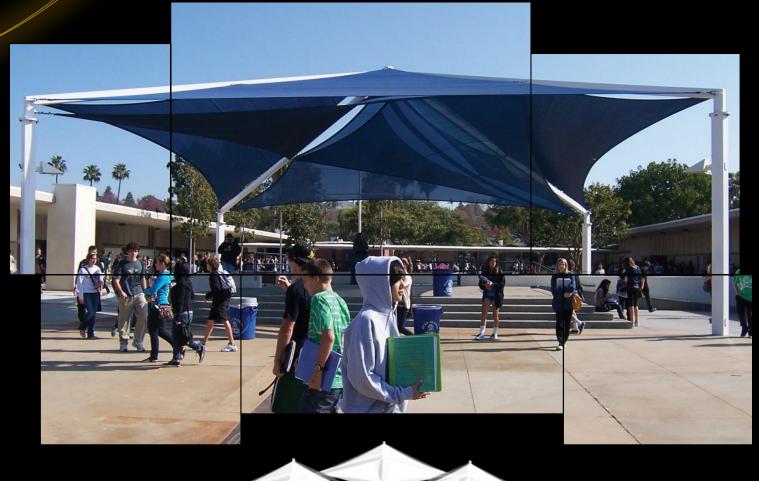

### **DSA PC Models**

USA SHADE & Fabric Structures was the first fabric structure designer/manufacturer in California to have received Division of the State Architect (DSA) approval. We offer the largest selection of DSA Approved PC structures in the state. Our products provide the ultimate in shade and weather protection while enhancing the aesthetic appeal of any school or educational facility. In keeping with our tradition of cuttingedge design and innovation, we are proud to now offer 16 new DSA Approved PC models available for California schools. With our Custom DSA designs and design/build options also available, we look forward to providing you with the ultimate in safe shade structures!

## DSA Custom Models

Outdoor Eating Areas

(Walkways

Playgrounds & Play Equipment

Multipurpose Facilities

Outdoor Classrooms

School Entryways

Parking Areas