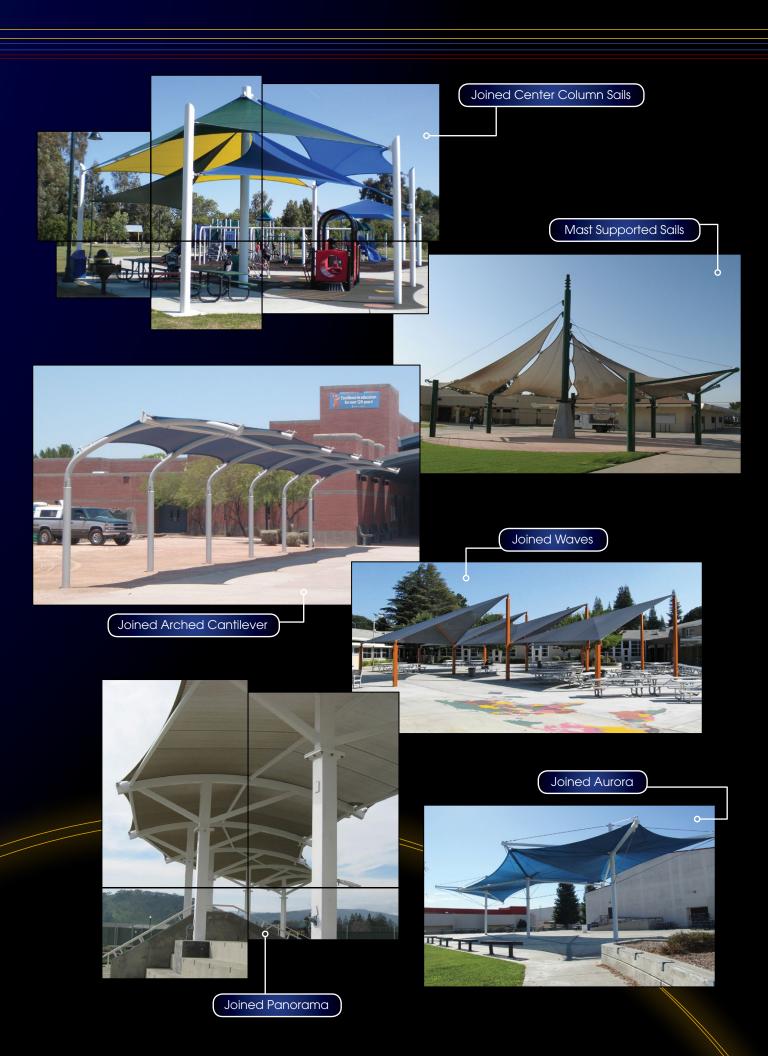

### **DSA PC Models**

USA SHADE & Fabric Structures was the first fabric structure designer/manufacturer in California to have received Division of the State Architect (DSA) approval. We offer the largest selection of DSA Approved PC structures in the state. Our products provide the ultimate in shade and weather protection while enhancing the aesthetic appeal of any school or educational facility. In keeping with our tradition of cuttingedge design and innovation, we are proud to now offer 16 new DSA Approved PC models available for California schools. With our Custom DSA designs and design/build options also available, we look forward to providing you with the ultimate in safe shade structures!

Joined 3 Point Sails

Hips

Single Tri-Truss Cantilever

## DSA Custom Models

Outdoor Eating Areas

(Walkways

Playgrounds & Play Equipment

Multipurpose Facilities

Outdoor Classrooms

School Entryways

Parking Areas

Athletic Facilities

Mast Supported Waterproof Walkway

Mast Supported PVC