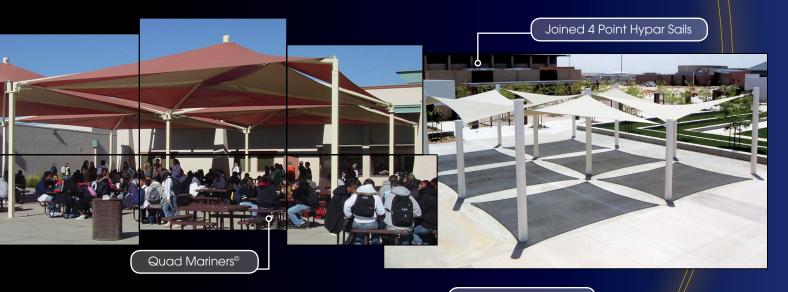

DSA Approved PC & Custom Fabric Structures

### **DSA PC Models**



USA SHADE & Fabric Structures was the first fabric structure designer/manufacturer in California to have received Division of the State Architect (DSA) approval. We offer the largest selection of DSA Approved PC structures in the state. Our products provide the ultimate in shade and weather protection while enhancing the aesthetic appeal of any school or educational facility. In keeping with our tradition of cuttingedge design and innovation, we are proud to now offer 16 new DSA Approved PC models available for California schools. With our Custom DSA designs and design/build options also available, we look forward to providing you with the ultimate in safe shade structures!







Joined 3 Point Sails



Hips



Single Tri-Truss Cantilever



## DSA Custom Models



Outdoor Eating Areas