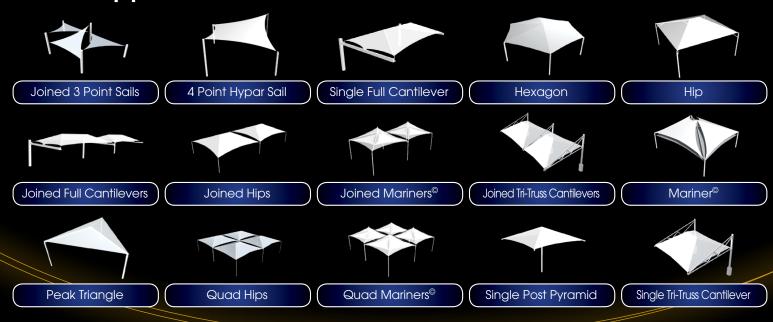

### **DSA PC Models**

USA SHADE & Fabric Structures was the first fabric structure designer/manufacturer in California to have received Division of the State Architect (DSA) approval. We offer the largest selection of DSA Approved PC structures in the state. Our products provide the ultimate in shade and weather protection while enhancing the aesthetic appeal of any school or educational facility. In keeping with our tradition of cuttingedge design and innovation, we are proud to now offer 16 new DSA Approved PC models available for California schools. With our Custom DSA designs and design/build options also available, we look forward to providing you with the ultimate in safe shade structures!

Joined 3 Point Sails

Hips

Single Tri-Truss Cantilever