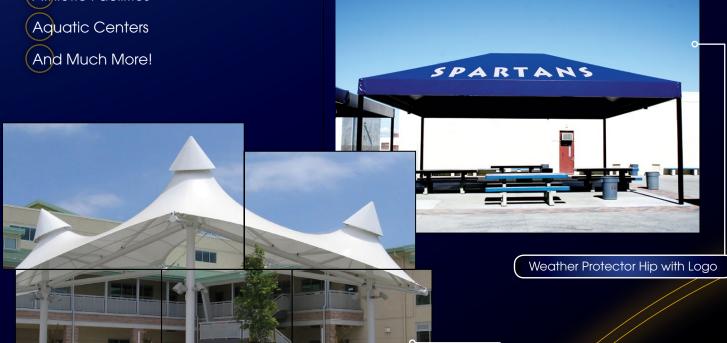

## DSA Custom Models

Outdoor Eating Areas

(Walkways

Playgrounds & Play Equipment

Multipurpose Facilities

Outdoor Classrooms

School Entryways

Parking Areas

Athletic Facilities

Mast Supported Waterproof Walkway

Mast Supported PVC