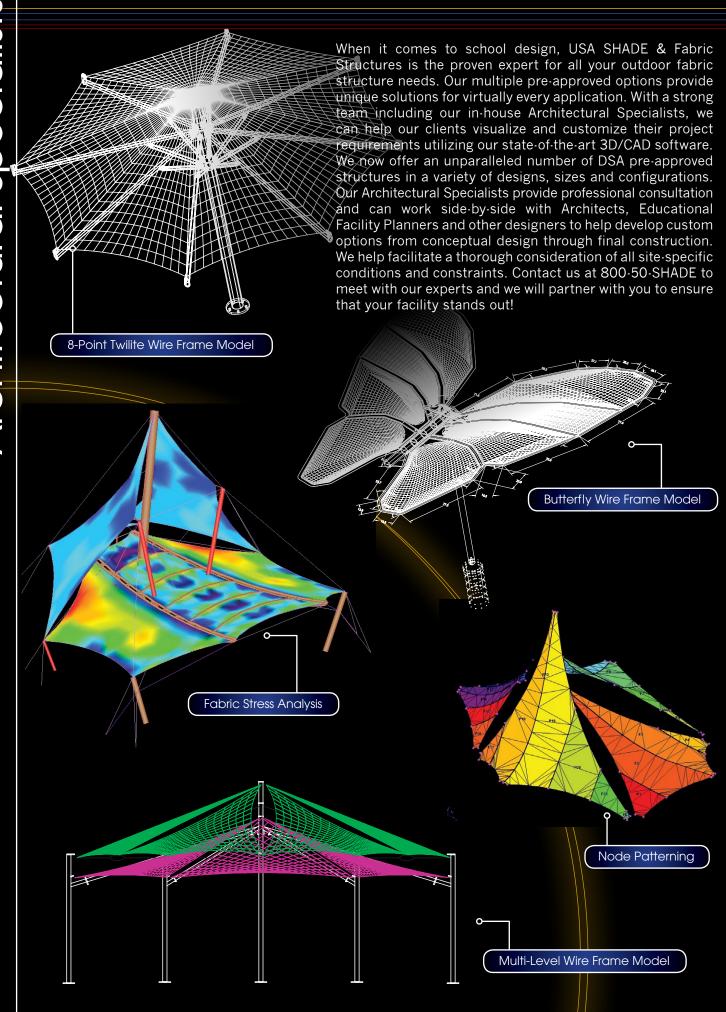

Approved PC structures in the state. Our products provide the ultimate in shade and weather protection while enhancing the aesthetic appeal of any school or educational facility. In keeping with our tradition of cuttingedge design and innovation, we are proud to now offer 16 new DSA Approved PC models available for California schools. With our Custom DSA designs and design/build options also available, we look forward to providing you with the ultimate in safe shade structures!







Joined 3 Point Sails



Hips



Single Tri-Truss Cantilever



## DSA Custom Models



Outdoor Eating Areas

(Walkways

Playgrounds & Play Equipment

Multipurpose Facilities

Outdoor Classrooms

School Entryways

Parking Areas

Athletic Facilities



Mast Supported Waterproof Walkway



Mast Supported PVC





## Transformations in Fabric













# Advancing Technologies...

Photovoltaic (PV) Shade Structures

USA SHADE & Fabric Structures will soon be offering a line of fabric shade structures that feature the latest in photovoltaic technology. The solar panels built into the structures require virtually no maintenance and can offset electricity requirements by as much as 90%. Our Design Development Department will work with you to find a design solution to fit your building requirements. USA SHADE & Fabric Structures continues to offer the premier fabric structures and the ultimate in advanced technology!



Photovoltaic Structure

## **DSA Approved Models**







#### WWW.USA-SHADE.COM

**USA Headquarters** 8505 Chancellor Row, Dallas, TX 75247 800-966-5005



**West Coast Office** Or