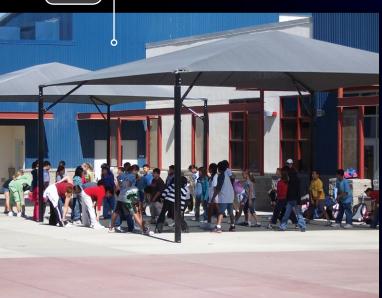

### **DSA PC Models**

USA SHADE & Fabric Structures was the first fabric structure designer/manufacturer in California to have received Division of the State Architect (DSA) approval. We offer the largest selection of DSA Approved PC structures in the state. Our products provide the ultimate in shade and weather protection while enhancing the aesthetic appeal of any school or educational facility. In keeping with our tradition of cuttingedge design and innovation, we are proud to now offer 16 new DSA Approved PC models available for California schools. With our Custom DSA designs and design/build options also available, we look forward to providing you with the ultimate in safe shade structures!

## **DSA Approved Models**