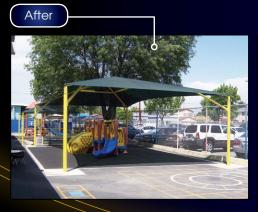

ur products provide the ultimate in shade and weather protection while enhancing the aesthetic appeal of any school or educational facility. In keeping with our tradition of cuttingedge design and innovation, we are proud to now offer 16 new DSA Approved PC models available for California schools. With our Custom DSA designs and design/build options also available, we look forward to providing you with the ultimate in safe shade structures!







Joined 3 Point Sails



Hips



Single Tri-Truss Cantilever



## DSA Custom Models



Outdoor Eating Areas

(Walkways

Playgrounds & Play Equipment

Multipurpose Facilities

Outdoor Classrooms

School Entryways

Parking Areas

Athletic Facilities



Mast Supported Waterproof Walkway



Mast Supported PVC





## Transformations in Fabric













# Advancing Technologies...

Photovoltaic (PV) Shade Structures

USA SHADE & Fabric Structures will soon be offering a line of fabric shade structures that feature the latest in photovoltaic technology. The solar panels built into the structures require virtually no maintenance and can offset electricity requirements by as much as 90%. Our Design Development Department will work with you to find a design solution to fit your building requirements. USA SHADE & Fabric Structures continues to offer the premier fabric structures and the ultimate in advanced technology!



Photovoltaic Structure

## **DSA Approved Models**







#### WWW.USA-SHADE.COM

**USA Headquarters** 8505 Chancellor Row, Dallas, TX 75247 800-966-5005



**West Coast Office** Orange, CA 800-507-4233

**Regional Offi