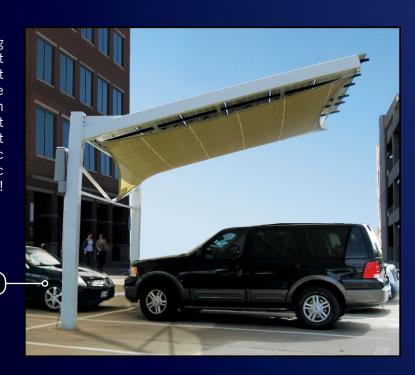

# Advancing Technologies...

Photovoltaic (PV) Shade Structures

USA SHADE & Fabric Structures will soon be offering a line of fabric shade structures that feature the latest in photovoltaic technology. The solar panels built into the structures require virtually no maintenance and can offset electricity requirements by as much as 90%. Our Design Development Department will work with you to find a design solution to fit your building requirements. USA SHADE & Fabric Structures continues to offer the premier fabric structures and the ultimate in advanced technology!

Photovoltaic Structure