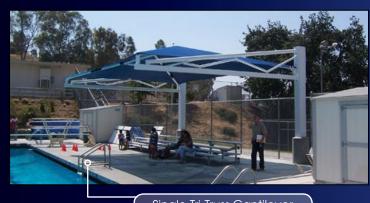

DSA Approved PC & Custom Fabric Structures

### **DSA PC Models**



USA SHADE & Fabric Structures was the first fabric structure designer/manufacturer in California to have received Division of the State Architect (DSA) approval. We offer the largest selection of DSA Approved PC structures in the state. Our products provide the ultimate in shade and weather protection while enhancing the aesthetic appeal of any school or educational facility. In keeping with our tradition of cuttingedge design and innovation, we are proud to now offer 16 new DSA Approved PC models available for California schools. With our Custom DSA designs and design/build options also available, we look forward to providing you with the ultimate in safe shade structures!







Joined 3 Point Sails



Hips



Single Tri-Truss Cantilever



## DSA Custom Models



Outdoor Eating Areas

(Walkways

Playgrounds & Play Equipment

Multipurpose Facilities

Outdoor Classrooms

School Entryways

Parking Areas

Athletic Facilities



Mast Supported Waterproof Walkway



Mast Supported PVC





## Transformations in Fabric













# Advancing Technologies...

Photovoltaic (PV) Shade Structures

USA SHADE & Fabric Structures will soon be offering a line of fabric shade structures that feature the latest in photovoltaic technology. The solar panels built into the structures require virtually no maintenance and can offset electricity requirements by as much as 90%. Our Design Development Department will work with you to find a design solution to fit your building requirements. USA SHADE & Fabric Struc